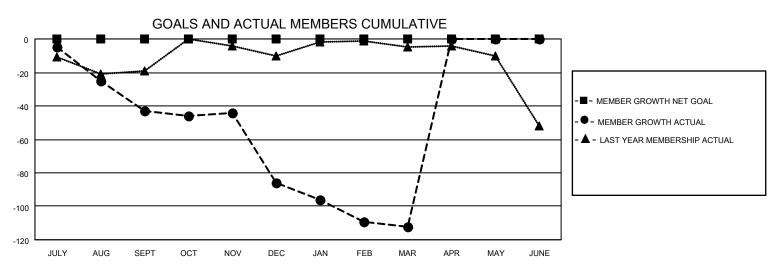

## MONTHLY MEMBERSHIP PROGRESS REPORT

LOCATION MAINE District 41 Results as of: 3/31/2021

| Clubs         |               |             |               | Members               |                         |                         |                                                    |  |  |
|---------------|---------------|-------------|---------------|-----------------------|-------------------------|-------------------------|----------------------------------------------------|--|--|
|               | RESULTS FOR   | R 2020-2021 |               | RESULTS FOR 2020-2021 |                         |                         |                                                    |  |  |
| QUARTER       | NEW CLUB GOAL | NEW CLUBS   | DROPPED CLUBS | QUARTER MEM           | IBER GROWTH NET<br>GOAL | MEMBER GROWTH<br>ACTUAL | DROPPED<br>MEMBERS ACTUAL<br>(including transfers) |  |  |
| JULY/AUG/SEPT | 0             | 0           | 0             | JULY/AUG/SEPT         | 0                       | 15                      | 51                                                 |  |  |
| OCT/NOV/DEC   | 0             | 0           | 1             | OCT/NOV/DEC           | 0                       | 27                      | 67                                                 |  |  |
| JAN/FEB/MAR   | 0             | 0           | 1             | JAN/FEB/MAR           | 0                       | 12                      | 36                                                 |  |  |
| APR/MAY/JUNE  | 0             | 0           | 0             | APR/MAY/JUNE          | 0                       | 0                       | 0                                                  |  |  |