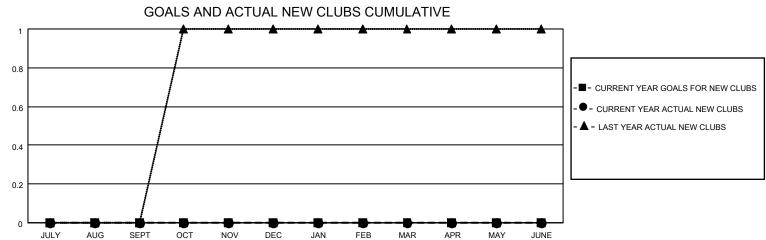

## MONTHLY MEMBERSHIP PROGRESS REPORT

LOCATION MAINE District 41 Results as of: 3/31/2021

| Clubs         |               |             |               | Members               |                         |                         |                                                    |  |  |
|---------------|---------------|-------------|---------------|-----------------------|-------------------------|-------------------------|----------------------------------------------------|--|--|
|               | RESULTS FOR   | R 2020-2021 |               | RESULTS FOR 2020-2021 |                         |                         |                                                    |  |  |
| QUARTER       | NEW CLUB GOAL | NEW CLUBS   | DROPPED CLUBS | QUARTER MEM           | IBER GROWTH NET<br>GOAL | MEMBER GROWTH<br>ACTUAL | DROPPED<br>MEMBERS ACTUAL<br>(including transfers) |  |  |
| JULY/AUG/SEPT | 0             | 0           | 0             | JULY/AUG/SEPT         | 0                       | 15                      | 51                                                 |  |  |
| OCT/NOV/DEC   | 0             | 0           | 1             | OCT/NOV/DEC           | 0                       | 27                      | 67                                                 |  |  |
| JAN/FEB/MAR   | 0             | 0           | 1             | JAN/FEB/MAR           | 0                       | 12                      | 36                                                 |  |  |
| APR/MAY/JUNE  | 0             | 0           | 0             | APR/MAY/JUNE          | 0                       | 0                       | 0                                                  |  |  |